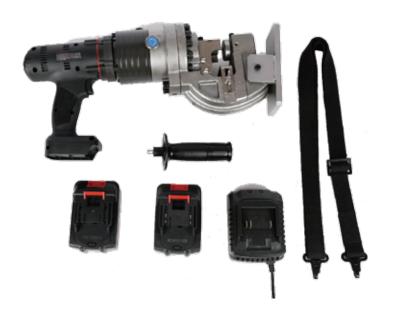

# **BPM-20 Lithium Battery Electric Hydraulic Punching Machine**

Hydraulic punching machine

#### ■ Product Features

Lithium battery powered, 450W brushless motor For 0-6mm thick steel, iron, copper, aluminum... Punching holes of 6-20mm Lightning quick punching - under 3 seconds Lightweight off 30%, small size

| PROSHARP              | PRODUCT INFO               |                    |                                                                   |
|-----------------------|----------------------------|--------------------|-------------------------------------------------------------------|
| Model                 | PM-20A                     | Punching speed     | 2-3S                                                              |
| Туре                  | Hydraulic Punching Machine | Punching range     | 6-20mm                                                            |
| Color                 | Silver gray                | Punching thickness | 0-6mm                                                             |
| Power                 | 450W                       | Battery capacity   | 5000mA                                                            |
| Voltage               | 18V 5Ah                    | Material type      | Steel plate, iron plate,<br>copper plate,<br>aluminum plate, etc. |
| Battery charging time | 90min                      |                    |                                                                   |
| Battery charger input | AC110-240V 50-60Hz         |                    |                                                                   |
| PRODUCT SIZE          |                            | PACKAGE SIZE       |                                                                   |
| Length(mm)            | 280                        | Length             | 500                                                               |
| Width(mm              | 450                        | Width              | 155                                                               |
| Height(mm)            | 130                        | Height(mm)         | 430                                                               |
| Weight(kg)            | 14                         | Weight(kg)         | 21                                                                |

Toolbox includes: Hydraulic oil can, tool kit, operating manual, battery (2), battery charger and side handle

- Portable Rebar Cutter
- Portable Rebar Bender
- Rebar Straightening Machine
- Hydraulic Punching Machine
- Cold Cut Saw