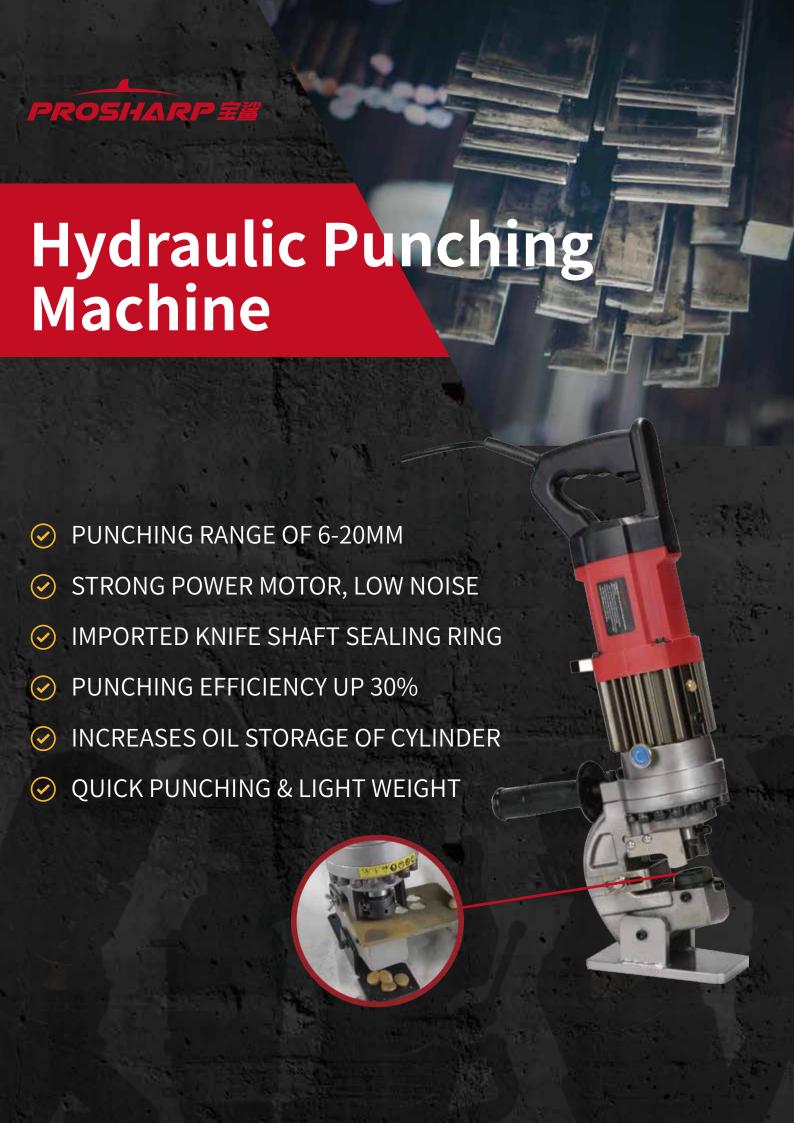

## PM-20A Hydraulic Punching Machine

Hydraulic punching machine

### ■ Product Features

For 0-6mm thick steel, iron, copper, aluminum... Punching holes of 6-20mm
High-power 1000W carbon brush motor
Lightning quick punching - under 3 seconds
Lightweight off 30%, small size

| PROSHARP     | PRODUCT INFO               |                    |                                                                   |
|--------------|----------------------------|--------------------|-------------------------------------------------------------------|
| Model        | PM-20A                     | Punching speed     | 2-3S                                                              |
| Туре         | Hydraulic Punching Machine | Punching range     | 6-20mm                                                            |
| Color        | Red                        | Punching thickness | 0-6mm                                                             |
| Power        | 1000W                      | Handle length      | Pull back 14 CM                                                   |
| Voltage      | 220V/110V                  | Material type      | Steel plate, iron plate,<br>copper plate,<br>aluminum plate, etc. |
| PRODUCT SIZE |                            | PACKAGE SIZE       |                                                                   |
| Length(mm)   | 515                        | Length             | 570                                                               |
| Width(mm     | 110                        | Width              | 140                                                               |
| Height(mm)   | 175                        | Height(mm)         | 310                                                               |
| Weight(kg)   | 13                         | Weight(kg)         | 19                                                                |