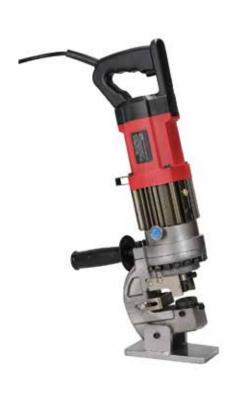

## PM-20A Hydraulic Punching Machine

Hydraulic punching machine

### ■ Product Features

For 0-6mm thick steel, iron, copper, aluminum... Punching holes of 6-20mm
High-power 1000W carbon brush motor
Lightning quick punching - under 3 seconds
Lightweight off 30%, small size

| PROSHARP     | PRODUCT INFO               |                    |                                                                   |
|--------------|----------------------------|--------------------|-------------------------------------------------------------------|
| Model        | PM-20A                     | Punching speed     | 2-3S                                                              |
| Туре         | Hydraulic Punching Machine | Punching range     | 6-20mm                                                            |
| Color        | Red                        | Punching thickness | 0-6mm                                                             |
| Power        | 1000W                      | Handle length      | Pull back 14 CM                                                   |
| Voltage      | 220V/110V                  | Material type      | Steel plate, iron plate,<br>copper plate,<br>aluminum plate, etc. |
| PRODUCT SIZE |                            | PACKAGE SIZE       |                                                                   |
| Length(mm)   | 515                        | Length             | 570                                                               |
| Width(mm     | 110                        | Width              | 140                                                               |
| Height(mm)   | 175                        | Height(mm)         | 310                                                               |
| Weight(kg)   | 13                         | Weight(kg)         | 19                                                                |